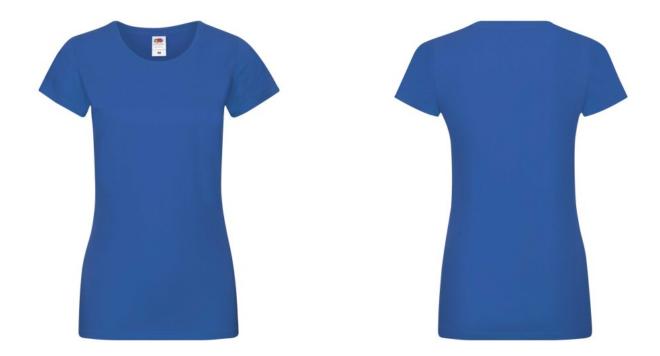

# FRUIT OF THE LOOM, LADIES SOFSPUN, WOMEN'S T-SHIRT, ROYAL BLUE, M

### **Basic informations**

| Size: M           |  |  |
|-------------------|--|--|
| Length: 48.5      |  |  |
| Width: 37.5       |  |  |
| Height: 30        |  |  |
| Size: M           |  |  |
| Color: Royal blue |  |  |
| Colors            |  |  |
|                   |  |  |

#### Specification

Fruit of the Loom, Ladies Sofspun, women's T-shirt, royal blue, M. Women's cotton T-shirt, made up of 100% cotton, 165gm / m2 cotton, T-shirt made of innovative Sofspun cotton for super soft skin feeling, modern cut, slightly fitting collar, slightly waist-high, T-shirt ready for branding and comfortable wear. Branding: DTG, screen printing, flex, flock.